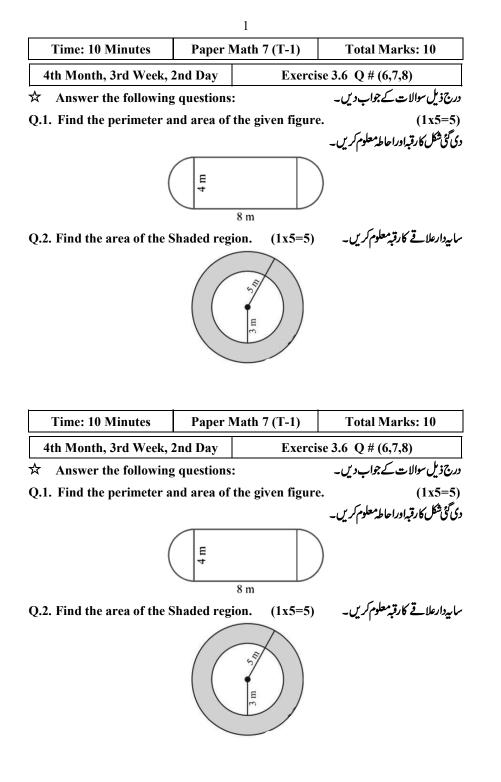

|                                                      |             | 1                |                                                  |
|------------------------------------------------------|-------------|------------------|--------------------------------------------------|
| Time: 10 Minutes                                     | Paper N     | Math 7 (T-1)     | Total Marks: 10                                  |
| 4th Month, 3rd Week, 2nd DayExercise 3.6 Q # (6,7,8) |             |                  |                                                  |
| ☆ Answer the following                               | questions:  | :                | ورج ذیل سوالات کے جواب دیں۔                      |
| Q.1. Find the perimeter a                            | nd area of  | the given figure | (1x5=5)<br>دی گُنْ شکل کارقبداوراحاطہ علوم کریں۔ |
| (                                                    | 4 m         | 8 m              | )                                                |
| Q.2. Find the area of the S                          | Shaded regi | on. (1x5=5)      | سامیدارعلاقے کارقبہ معلوم کریں۔                  |
|                                                      |             | Star III E       |                                                  |
| Time: 10 Minutes                                     | Paper N     | /Iath 7 (T-1)    | Total Marks: 10                                  |
| 4th Month, 3rd Week, 2nd DayExercise 3.6 Q # (6,7,8) |             |                  |                                                  |
| Answer the following                                 | questions:  | :                | درج ذیل سوالات کے جواب دیں۔                      |
| Q.1. Find the perimeter a                            | nd area of  | the given figure | (1x5=5)<br>دی گنی شکل کارقبداوراحاطه علوم کریں۔  |
| (                                                    | 4 m         | 8 m              | )                                                |
| Q.2. Find the area of the S                          | Shaded regi | on. (1x5=5)      | سابیدارعلاقے کارقبہ حلوم کریں۔                   |
|                                                      |             | 3 m - C          |                                                  |